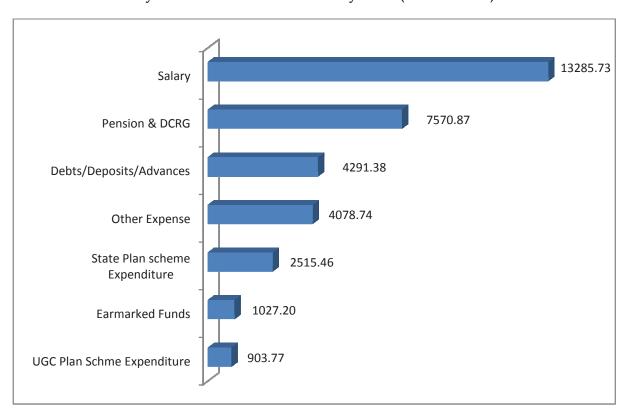

### Part wise receipts and payments for the year 2016-17

| Particulars                     | Receipts   | Payments   |
|---------------------------------|------------|------------|
|                                 | 2490502957 | 2236194281 |
| Part I Non Plan                 |            |            |
|                                 | 793980678  | 599262820  |
| Part II Plan schems             |            |            |
|                                 | 107671801  | 102720080  |
| Part III Earmarked Funds        |            |            |
|                                 | 415473394  | 429138175  |
| Part IV Debts/Deposits/Advances |            |            |
|                                 | 3807628830 | 3367315356 |
| Total:                          |            |            |