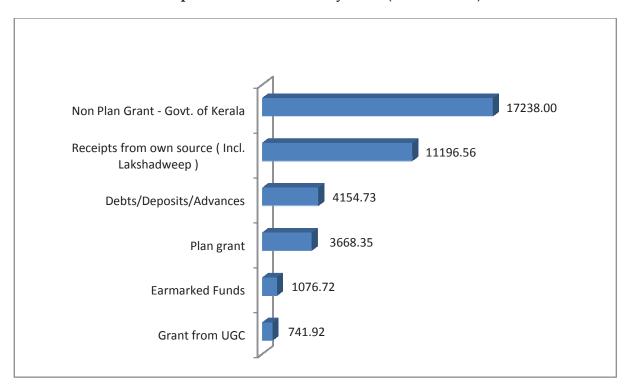

### Payments from Calicut University Fund (Rs. in lakhs)

| Sl No. | Application of Funds          | Amount     |
|--------|-------------------------------|------------|
| 1      | Salary                        | 1328573460 |
| 2      | Pension & DCRG                | 757086629  |
| 3      | Debts/Deposits/Advances       | 429138175  |
| 4      | Other Expense                 | 407873518  |
| 5      | State Plan scheme Expenditure | 251546399  |
| 6      | Earmarked Funds               | 102720080  |
| 7      | UGC Plan Schme Expenditure    | 90377095   |
|        | Grand Total                   | 3367315356 |